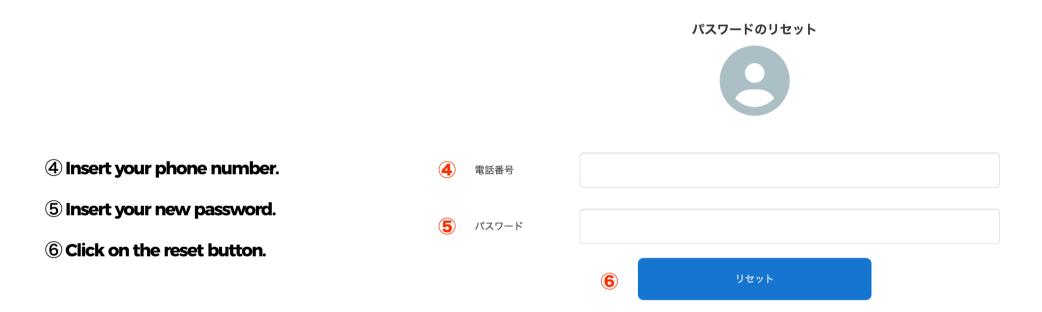

## Reset your password

#### パスワードのリセット依頼

マイページに登録した電話番号を入力し、[送信] ボタンを押下してください。 登録されているメール、もしくはLINEにリセット用のURLをお送りします。

※しばらく経ってもメールやメッセージが届かない場合は、電話番号が正しいことを確認した うえで再度送信してください。

- ① Insert your phone number.
- 2 Click on send.

送信

ログイン画面へ