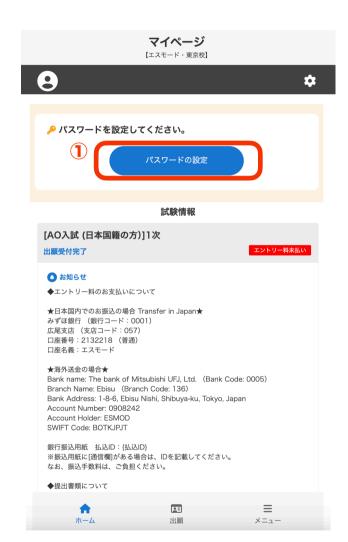

## **Sixth Step:** "My Page"

This interface corresponds to "My Page".

You will be able to check the newest message that we post regarding your application. We will also give you the results of your examination in this page. Please set your password by clicking on

①パスワードの設定