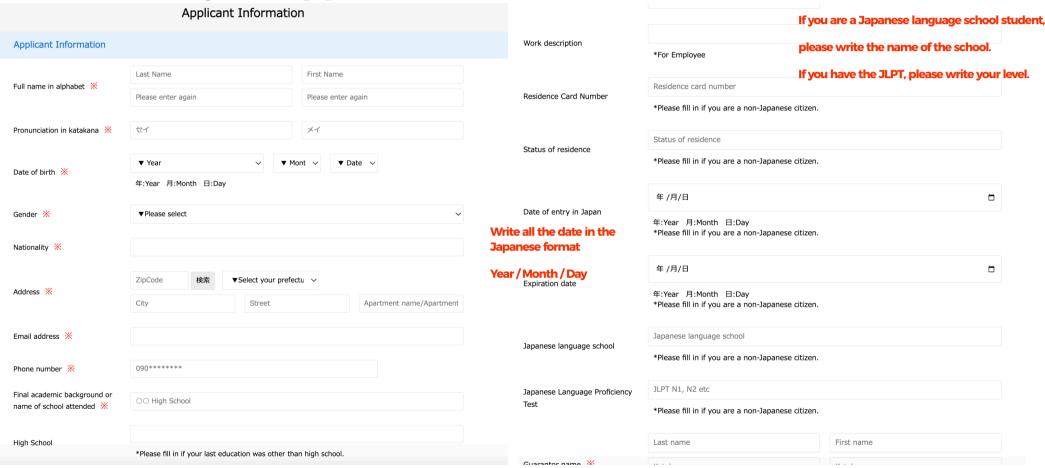

## Please fill in your application information

If you are a non Japanese-citizen, it is necessary

for you to fill in your residence card number,

status of residence, date of entry in Japan,

residence card expiration date.

## Please fill in your application information

Do not forget
to choose a picture,
and respect the description of the picture