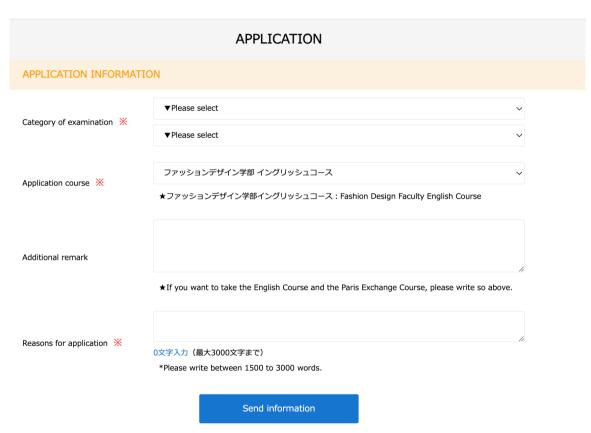

### Fifth Step:

## Select your category of examination

Please write the reasons for your application (1500 to 3000 words required).

This corresponds to your motivation letter and it will be taken in consideration during your interview with the teacher.