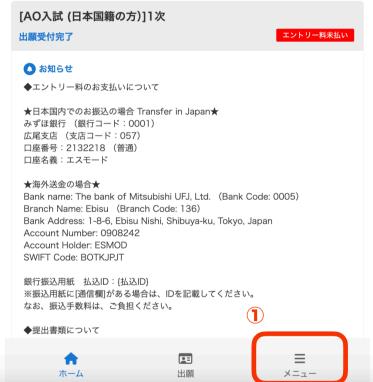

## **Sixth Step:** "My Page"

By clicking on ① メニュー, you may check
② the documents that we will upload for you.
We will upload the following documents:

- Certificate of admission
- Certificate of enrollment
- Materials list that you will need to buy