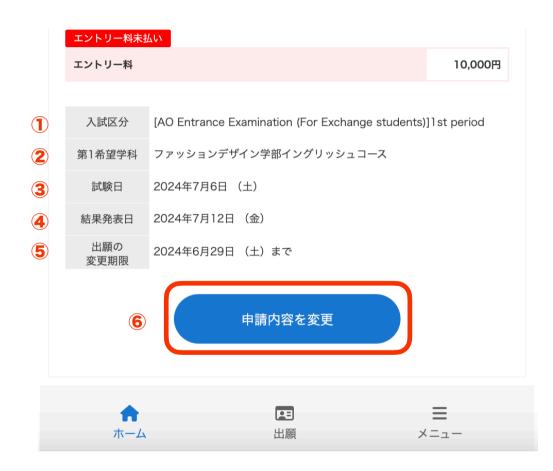

## **Sixth Step:** "My Page"

This interface corresponds to "My Page".

You will be able to check the newest message that we post regarding your application. We will also give you the results of your examination in this page. Please set your password by clicking on

①パスワードの設定

## **Sixth Step:** "My Page"

- 1 Examination type.
- 2 Selected course.

\*This section reflects only one course name so please do not worry even if all your courses do not appear here (ex: you selected both the English and Paris exchange course but see only one course name)

- 3 Examination date.
- 4 Examination results date.
- **5** Deadline for changing applications.
- 6 You can change your application details by clicking here.

## **Sixth Step:** "My Page"

By clicking on ① メニュー, you may check
② the documents that we will upload for you.
We will upload the following documents:

- Certificate of admission
- Certificate of enrollment
- Materials list that you will need to buy