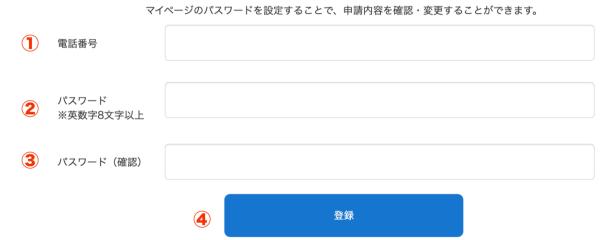

## Set your password

### マイページのパスワード設定 【エスモード・東京校】

- 1) Insert your phone number. This will be your login ID.
- ② Set your password.
  It has to be more than 8 letters with numbers included.
- 3 Please insert your password again.
- 4 Register.