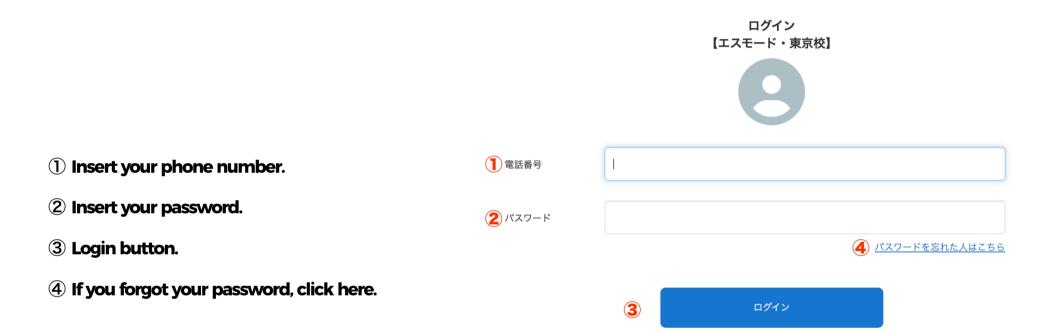

amination results date.
- **5** Deadline for changing applications.
- 6 You can change your application details by clicking here.





## **Sixth Step:** "My Page"

By clicking on ① メニュー, you may check
② the documents that we will upload for you.
We will upload the following documents:

- Certificate of admission
- Certificate of enrollment
- Materials list that you will need to buy

etc...

#### 試験情報





## **Seventh Step:**

## Set your password

### マイページのパスワード設定 【エスモード・東京校】



- 1) Insert your phone number. This will be your login ID.
- ② Set your password.
  It has to be more than 8 letters with numbers included.
- 3 Please insert your password again.
- 4 Register.





### **Additional information**

- How to log in to "My Page"
- How to reset your password

## Log in to your page





## Reset your password

#### パスワードのリセット依頼



マイページに登録した電話番号を入力し、[送信] ボタンを押下してください。 登録されているメール、もしくはLINEにリセット用のURLをお送りします。

※しばらく経ってもメールやメッセージが届かない場合は、電話番号が正しいことを確認した うえで再度送信してください。

- ① Insert your phone number.
- 2 Click on send.





送信

ログイン画面へ



### Reset your password

3 Reset your password by clicking on

the link in your email.

パスワードのリセットを受け付けました 受信トレイ×



info@esmodtokyo.com

To 自分 ▼

マイページのパスワードリセットを受け付けました。

以下URLより、パスワードリセットの手続きを進めていただきますようお願いいたします。

※URLはこのメールが届いた時間から24時間経過すると無効になります。無効となった場合は再度パスワード! ます。



③ ■パスワードリセット

https://www.school-go.info/91oqfb/esmodjapon/passwordreset.php?token=nCdMKm-RofcOmM3 4 RWGb3Eld0ZvBnblWJdGRjZ2aOlKhCrGNLNRic0

既に登録済みの人は以下のURLからログインしてください。

■マイページログイン

https://www.school-go.info/91oqfb/esmodjapon/login.php

※本メールは送信専用です。返信にはご回答できません。

※心